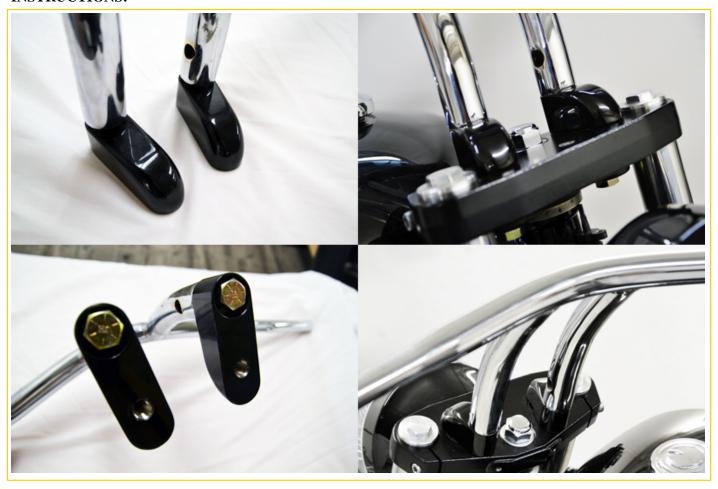

## BA-7416-01 & BA-7416-01B 1" PULLBACK RISER EXTENSIONS

Page: 1

Revision: 1.0 - 05/21/2014 Install Time: 15 Minutes  ${\bf CAUTION!} \ \ {\bf When \ installing \ these \ extensions \ be sure you have enough \ cable}$  slack after installation for fully turning your front end.}

## **INCLUDED IN THE KIT:**

| (2) 1/2" Lock washers          | (2) 1" Extensions     |
|--------------------------------|-----------------------|
| (2) 1/2-13 x 2" Hex Head Bolts | (1) Mount Adapter Kit |

## **INSTRUCTIONS:**

Our install guides provide a basic outline on the proper installation of our products. Further tuning and/or fitment may be required. Barons bears no responsibility on installation costs associated with this product.